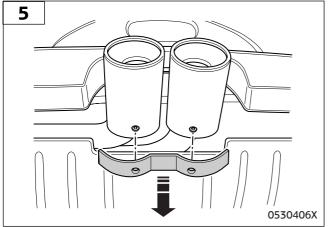

he same procedure analogously on RHD vehicles.

#### Pictographs:



identifies information that draws attention to danger/hazards.

identifies information that draws attention to specific requirements.

identifies the end of an information or warning text.

Subject to technical modifications.

#### **Required special tools**

None

#### **Contents**

| Section |                                                     | Page |   |
|---------|-----------------------------------------------------|------|---|
| 1.      | Parts overview                                      | •    | 3 |
| 2.      | Installing stainless steel exhaust pipe embellisher |      | 4 |

### 1. Parts overview



Stainless steel exhaust pipe embellisher

3

## 2. Installing stainless steel exhaust pipe embellisher