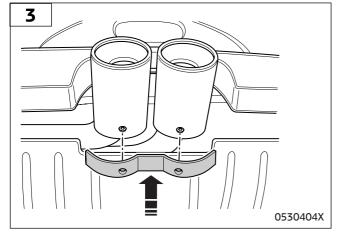

ut the same procedure analogously on RHD vehicles.

#### Pictographs:



identifies information that draws attention to danger/hazards.

identifies information that draws attention to specific requirements.

identifies the end of an information or warning text.

Subject to technical modifications.

#### **Required special tools**

None

#### **Contents**

| Section |                                                     | Page |   |
|---------|-----------------------------------------------------|------|---|
| 1.      | Parts overview                                      | •    | 3 |
| 2.      | Installing stainless steel exhaust pipe embellisher |      | 4 |

### 1. Parts overview



Stainless steel exhaust pipe embellisher

3

## 2. Installing stainless steel exhaust pipe embellisher