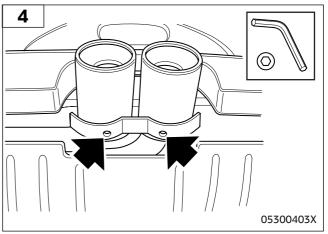

the same procedure analogously on RHD vehicles.

#### Pictographs:



identifies information that draws attention to danger/hazards.

identifies information that draws attention to specific requirements.

identifies the end of an information or warning text.

Subject to technical modifications.

#### **Required special tools**

None

#### **Contents**

| Section |                                                     | Page |   |
|---------|-----------------------------------------------------|------|---|
| 1.      | Parts overview                                      | •    | 3 |
| 2.      | Installing stainless steel exhaust pipe embellisher |      | 4 |

### 1. Parts overview



Stainless steel exhaust pipe embellisher

3

## 2. Installing stainless steel exhaust pipe embellisher