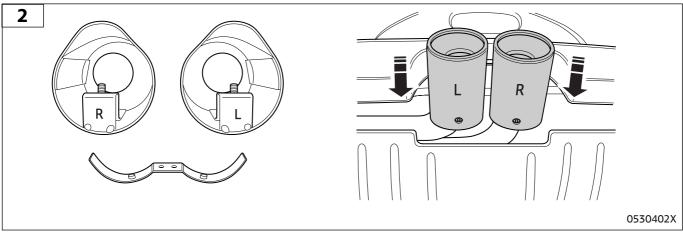

out the same procedure analogously on RHD vehicles.

#### Pictographs:



identifies information that draws attention to danger/hazards.

identifies information that draws attention to specific requirements.

identifies the end of an information or warning text.

Subject to technical modifications.

#### **Required special tools**

None

#### **Contents**

| Section |                                                     | Page |   |
|---------|-----------------------------------------------------|------|---|
| 1.      | Parts overview                                      | •    | 3 |
| 2.      | Installing stainless steel exhaust pipe embellisher |      | 4 |

### 1. Parts overview



Stainless steel exhaust pipe embellisher

3

## 2. Installing stainless steel exhaust pipe embellisher