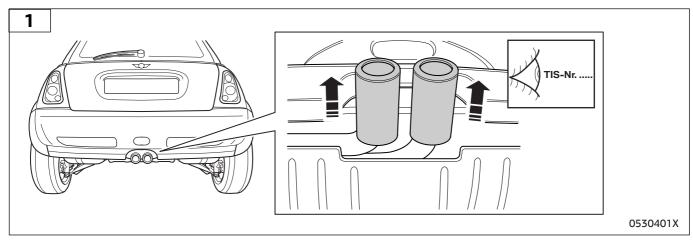

ry out the same procedure analogously on RHD vehicles.

#### Pictographs:



identifies information that draws attention to danger/hazards.

identifies information that draws attention to specific requirements.

identifies the end of an information or warning text.

Subject to technical modifications.

#### **Required special tools**

None

#### **Contents**

| Section |                                                     | Page |   |
|---------|-----------------------------------------------------|------|---|
| 1.      | Parts overview                                      | •    | 3 |
| 2.      | Installing stainless steel exhaust pipe embellisher |      | 4 |

### 1. Parts overview



Stainless steel exhaust pipe embellisher

3

## 2. Installing stainless steel exhaust pipe embellisher